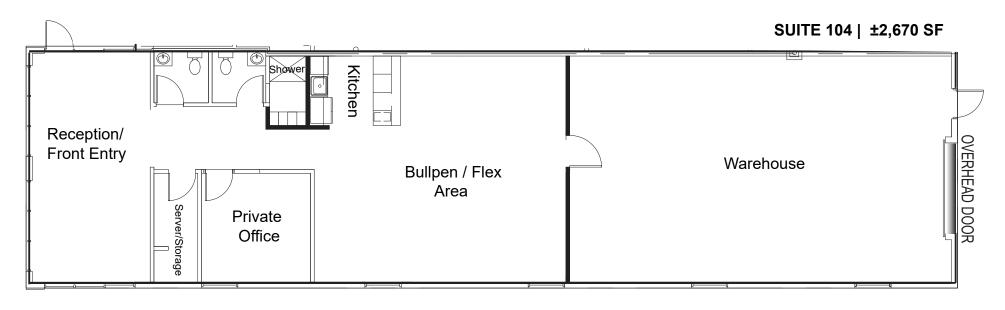

#### <u>Size</u>

±2,670 sf office and warehouse. Fully sprinklered

#### Office:

- Large entrance / reception area
- One (1) private office
- Large bullpen / flex area
- Kitchen
- Server / storage room
- Two (2) restrooms, one with a shower

#### Warehouse:

- ±12' clear height
- One (1) 10'x10' rollup garage door

## **FLOOR PLAN**

#### **NOT TO SCALE**

All information furnished regarding property for sale, rental or financing is from sources deemed reliable, but no warranty or representation is made to the accuracy thereof and same is submitted to errors, omissions, change of price, rental or other conditions, prior to sale, lease or financing or withdrawal without notice. No liability of any kind is to be imposed on the broker herein. This information has been secured from sources deemed reliable, however, we make no warranties as to its accuracy.