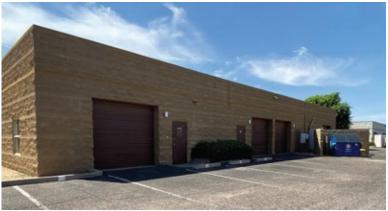

## OFFICE/WAREHOUSE SUITE

# FOR LEASE ±2,670 sf



Amanda Wright Associate C 480.236.0037

amanda@shellcommercial.com



Randy Shell Designated Broker C 480.694.4100

randy@shellcommercial.com







#### <u>Size</u>

±2,670 sf office and warehouse. Fully sprinklered

#### Office:

- Large entrance / reception area
- One (1) private office
- Large bullpen / flex area
- Kitchen
- Server / storage room
- Two (2) restrooms, one with a shower

#### Warehouse:

- ±12' clear height
- One (1) 10'x10' rollup garage door

### **Zoning**

• I-G (Industrial Garden District), City of Scottsdale

## **FLOOR PLAN**



#### **NOT TO SCALE**

All information furnished regarding property for sale, rental or financing is from sources deemed reliable, but no warranty or representation is made to the accuracy thereof and same is submitted to errors, omissions, change of price, rental or other conditions, prior to sale, lease or financing or withdrawal without notice. No liability of any kind is to be im