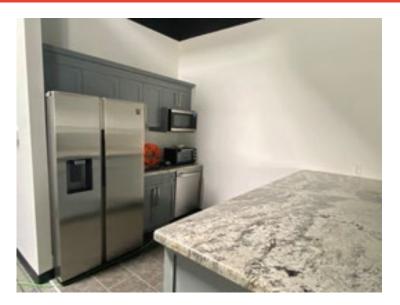

#### Office:

- Large entrance / reception area
- One (1) private office
- Large bullpen / flex area
- Kitchen
- Server / storage room
- Two (2) restrooms, one with a shower