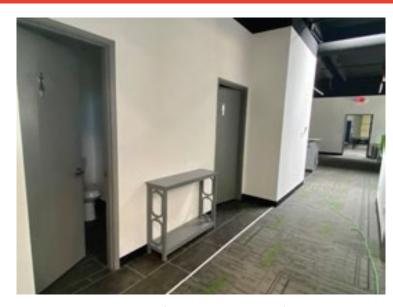

#### Office:

- Large entrance / reception area
- One (1) private office
- Large bullpen / flex area
- Kitchen
- Server / storage room
- Two (2) restrooms, one with a shower